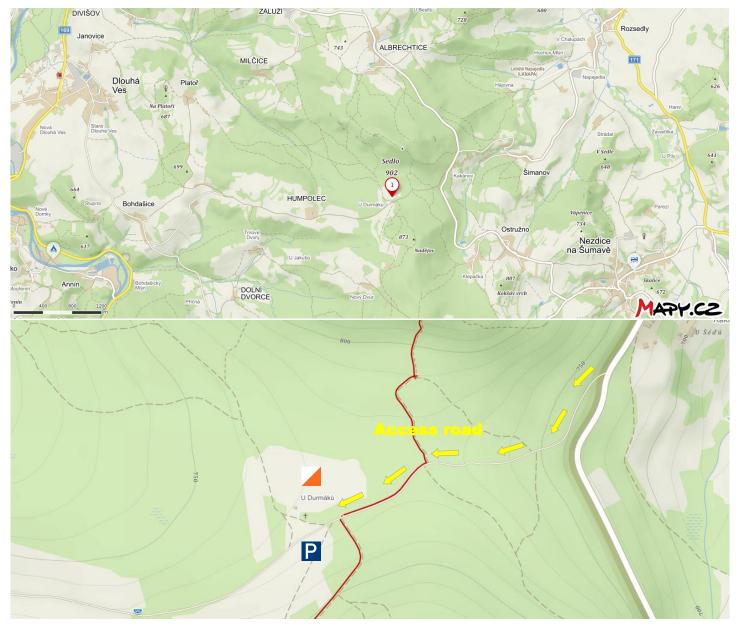

**Organizer**: OB Kašperské Hory

Course type: Saturday, October 6<sup>th</sup> 2018: middle Sunday, October 7<sup>th</sup> 2018: classic

**Competition centre: U Durmáků**, meadow under the Sedlo hill (Albrechtice near Sušice). Building team tents is possible. Centre is accessible only via forest road from the junction with the road connecting villages Ostružno and Albrechtice, see the map. Road connecting Bohdašice and Humpolec villages is impassable!

## Partneři a sponzoři závodu:

Poloha a detail shromaždiště (GPS: 49.1837000N, 13.5695000E)