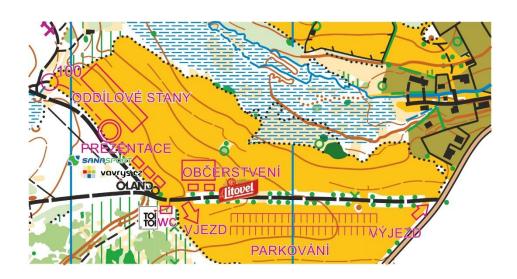

3 best in DH21B, DH10C and DH12C and all winners

of categories B awarded.

Sunday From 15:00 in event center. There will be 3 best in DH21B, DH10C and DH12C and all winners

of categories B awarded.

**Parking:** Parking is available close to event center (see map

of EC) Parking fee is 50 CZK/per car (1 parking fee

is valid for both days)

First aid: In event center.

**Objection:** All objection must lead up to Senior Event Adviser,

with fee of 400,- CZK.

Jury: Romanu Vlček, Jiří Otrusina and Ladislav Grepl.