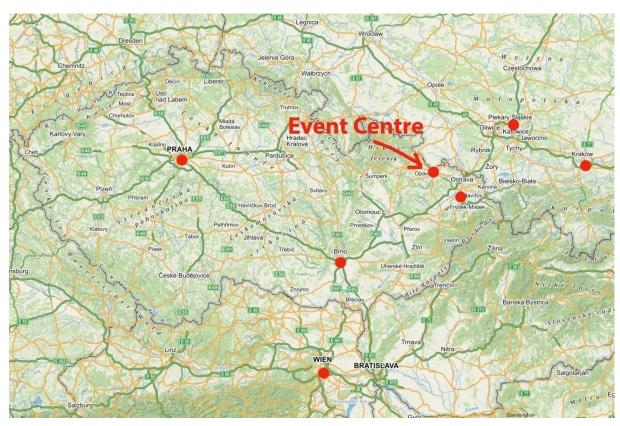

## Venue

**GPS: 49.9355819N, 17.8716325E** Opava, Psychiatrická nemocnice.

## **Transportation & Travel Distances**

It is suggested that competitors use their own cars. The organizer is not providing any official transportation.

The event center (Psychiatric hospital) is 3 km from the city center

Airport Praha (PRG) – Opava 380 km, 4:30 h by car or train

Airport Krakow (KRK) – Opava 200 km 2:20 h by car

Airport Katowice (KTW) - Opava 180 km 2:00 h by car

Airport Brno (BRQ) – Opava 170 km 2:00 h by car, 3:00 h by train

Airport Ostrava (OSR) – Opava 30 km 0:40 h by car

Airport Wien (VIE) – Opava 300 km 3:30 h by car, 4:30 h by train