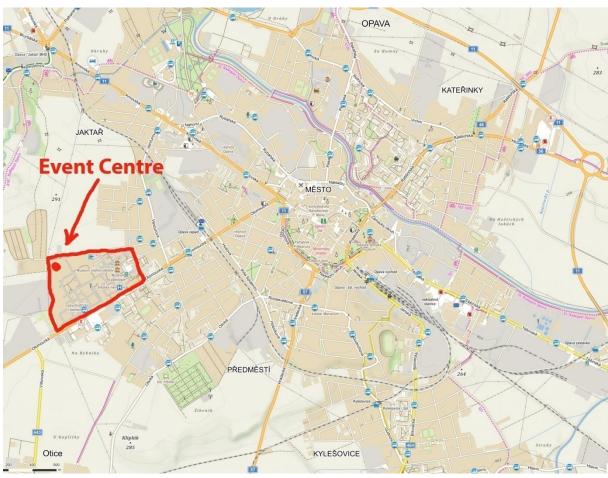

## Venue

**GPS: 49.9355819N, 17.8716325E** Opava, Psychiatrická nemocnice.

## **Transportation & Travel Distances**

It is suggested that competitors use their own cars. The organizer is not providing any official transportation.

The event center (Psychiatric hospital) is 3 km from the city center